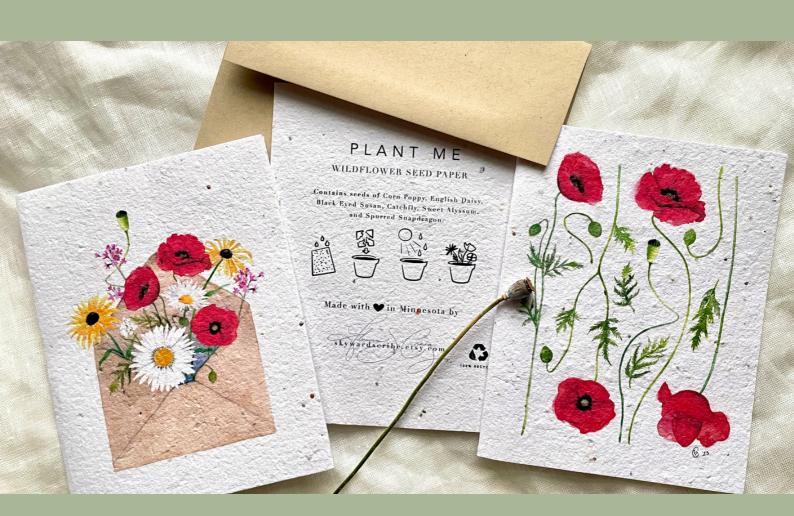

#### POPPY FIELDS WILDFLOWER MIX

Watercolor poppies in a vintage botanical illustration style.

SEEDS: WILDFLOWER MIX
VENDOR ITEM NUMBER: PFSWFM

# PRODUCT SPECS

**PAPER**: Premium, 100% recycled, FSC Certified white paper embedded with seeds

**ENVELOPES**: Choice of 100% Recycled Brown Kraft or 100% Recycled White

**PLANTING INSTRUCTIONS:** Soak the paper in water overnight, tear it in pieces, and plant it under a thin layer of soil in a sunny place. Keep soil moist until seeds germinate (2-3 weeks) and watch your sprouts grow!