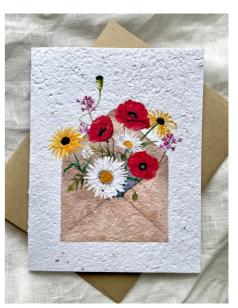

#### POCKETFUL OF SUNSHINE WELLNESS MIX

Herbs and flowers bursting out of a brown envelope. Perfect for sending well-wishes! SEEDS: WELLNESS MIX

**VENDOR ITEM NUMBER: PFSWLM** 

#### POCKETFUL OF SUNSHINE WILDFLOWER MIX

Wildflowers bursting out of a brown envelope.
A cheerful way to say hello!
SEEDS: WILDFLOWER MIX
VENDOR ITEM NUMBER: PFSWFM