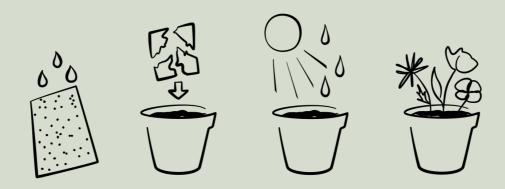

**ENVELOPES**: Choice of 100% Recycled Brown Kraft or 100% Recycled White

**PLANTING INSTRUCTIONS:** Soak the paper in water overnight, tear it in pieces, and plant it under a thin layer of soil in a sunny place. Keep soil moist until seeds germinate (2-3 weeks) and watch your sprouts grow!