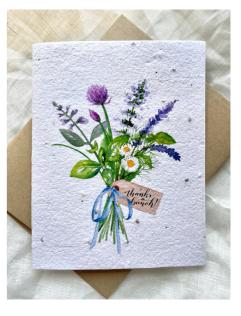

### THANKS A BUNCH WELLNESS MIX

A bouquet of healing herbs with a small vintage tag that says, "thanks a bunch!" SEEDS: WELLNESS MIX VENDOR ITEM NUMBER: TABWLM