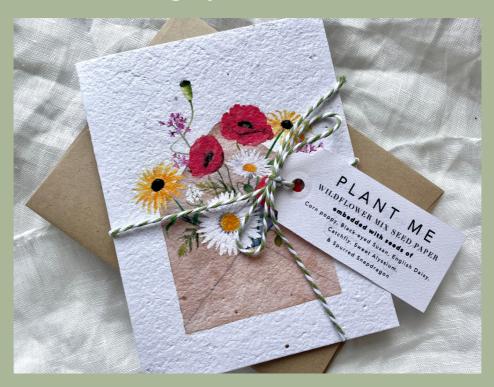

#### POPPY FIELDS WILDFLOWER MIX

Watercolor poppies in a vintage botanical illustration style.

SEEDS: WILDFLOWER MIX
VENDOR ITEM NUMBER: PFSWFM

#### **SEED MIXES**

- WILDFLOWER MIX: Corn Poppy, Black-Eyed Susan, English Daisy, Catchfly, Sweet Alyssum, Spurred Snapdragon.
- **WELLNESS MIX**: Peppermint, Sage, Lavender, Chamomile, Basil, Chives.