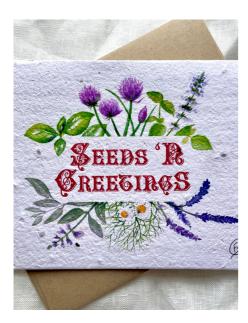

#### SEEDS N GREETINGS WELLNESS MIX

Send warm wishes of holiday cheer with this card; the herbs painted on the front correspond to the seeds in the paper!

SEEDS: WELLNESS MIX

VENDOR ITEM NUMBER: SNGWLM