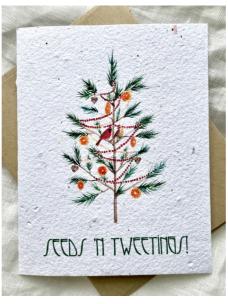

#### SEEDS 'N TWEETINGS! WILDLIFE TREE

The ultimate holiday card for a nature lover! Features a tree with cardinals decorated with edible, nature-friendly ornaments of seeds, oranges, popcorn, etc.

SEEDS: WELLNESS MIX VENDOR ITEM NUMBER: SNTWT