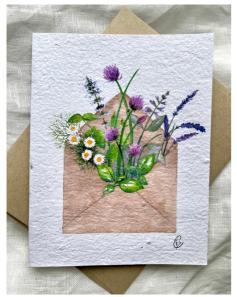

#### POCKETFUL OF SUNSHINE WELLNESS MIX

Herbs and flowers bursting out of a brown envelope. Perfect for sending well-wishes! SEEDS: WELLNESS MIX

**VENDOR ITEM NUMBER: PFSWLM** 

#### **SEED MIXES**

- WILDFLOWER MIX: Corn Poppy, Black-Eyed Susan, English Daisy, Catchfly, Sweet Alyssum, Spurred Snapdragon.
- **WELLNESS MIX**: Peppermint, Sage, Lavender, Chamomile, Basil, Chives.