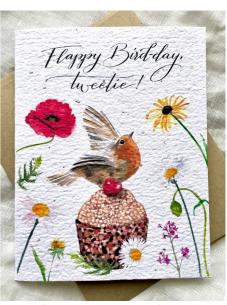

#### FLAPPY BIRD-DAY! WILDFLOWER MIX

A cute, cheery birthday card bursting with bad bird puns! A very "flappy" robin perched on a cupcake made of seeds, surrounded by wildflowers.

SEEDS: WILDFLOWER MIX STYLE: FBDWFM