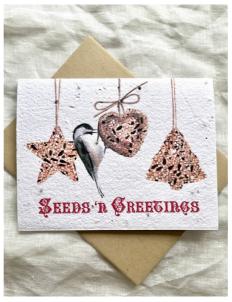

#### CHICKADEE 2 SEEDS N GREETINGS

Christmas ornaments made of seeds adorn this cute card, capturing the joy of giving.

SEEDS: WELLNESS MIX
VENDOR ITEM NUMBER: CHKD2