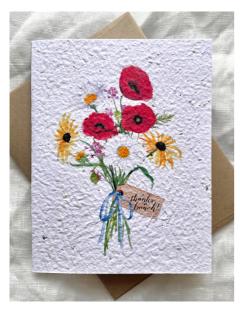

### THANKS A BUNCH WILDFLOWER MIX

Watercolor wildflowers in a cheery bouquet with a vintage tag that says "thanks a bunch!" SEEDS: WILDFLOWER MIX

VENDOR ITEM NUMBER: TABWFM