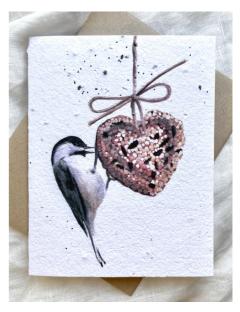

#### CHICKADEE 1 SEEDS N GREETINGS

A chickadee enjoys a heart-shaped ornament made of seeds.

SEEDS: WELLNESS MIX
VENDOR ITEM NUMBER: CHKD1

#### CHICKADEE 3 HEART

A chickadee enjoys a heart-shaped ornament made of seeds. Can be used any time of year! SEEDS: WELLNESS MIX

**VENDOR ITEM NUMBER: CHKD3** 